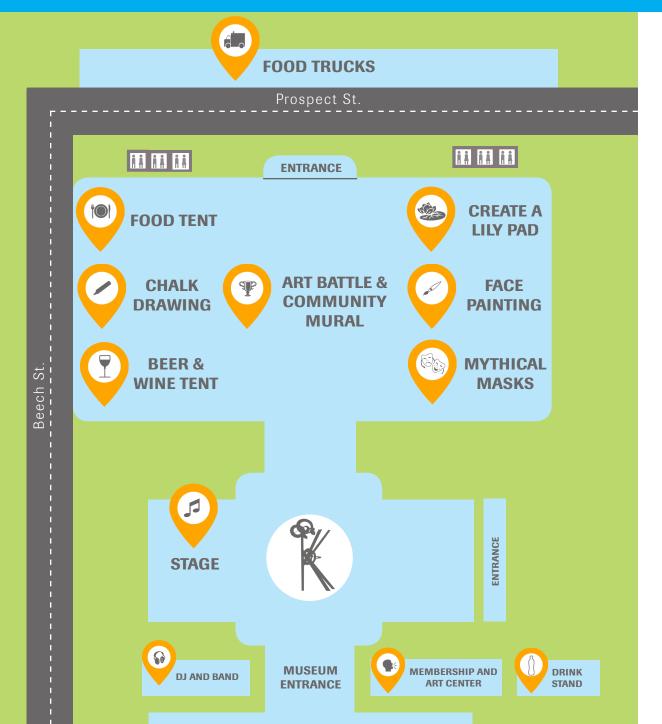

### **REFRESHMENTS**

FOOD TRUCKS - 5 to 9 pm

FOOD TENT - 5 to 9 pm

**BEER AND WINE TENT** - 5 to 9 pm

DRINK STAND - 5 to 9 pm

### **ACTIVITIES**

FACE PAINTING - 5 to 8 pm

CHALK DRAWING - 5 to 9 pm

CREATE A LILY PAD - 5 to 9 pm

MYTHICAL MASKS - 5 to 9 pm

**COMMUNITY MURAL** - 5 to 9 pm

MEMBERSHIP AND ART CENTER BOOTH - 5 to 9 pm

### ENTERTAINMENT

BLACK AGNES BAND - 5 to 6 pm

DJ LAURA BOYCE, ROCK 101 - 5 to 9 pm

ART BATTLE - 6 to 7:30 pm

**DIMENSIONS IN DANCE** - Stage, 6:15 to 6:30 pm

**ART CENTER PERFORMANCE** - Stage, 6:35 to 6:40 pm

DICENSO/CLARK EXPEDITION BAND - 7 to 8:30 pm

DREAM CITY DANCE - Roaming, 8 to 8:30 pm & Stage, 8:30 to 9 pm

Indoor Events